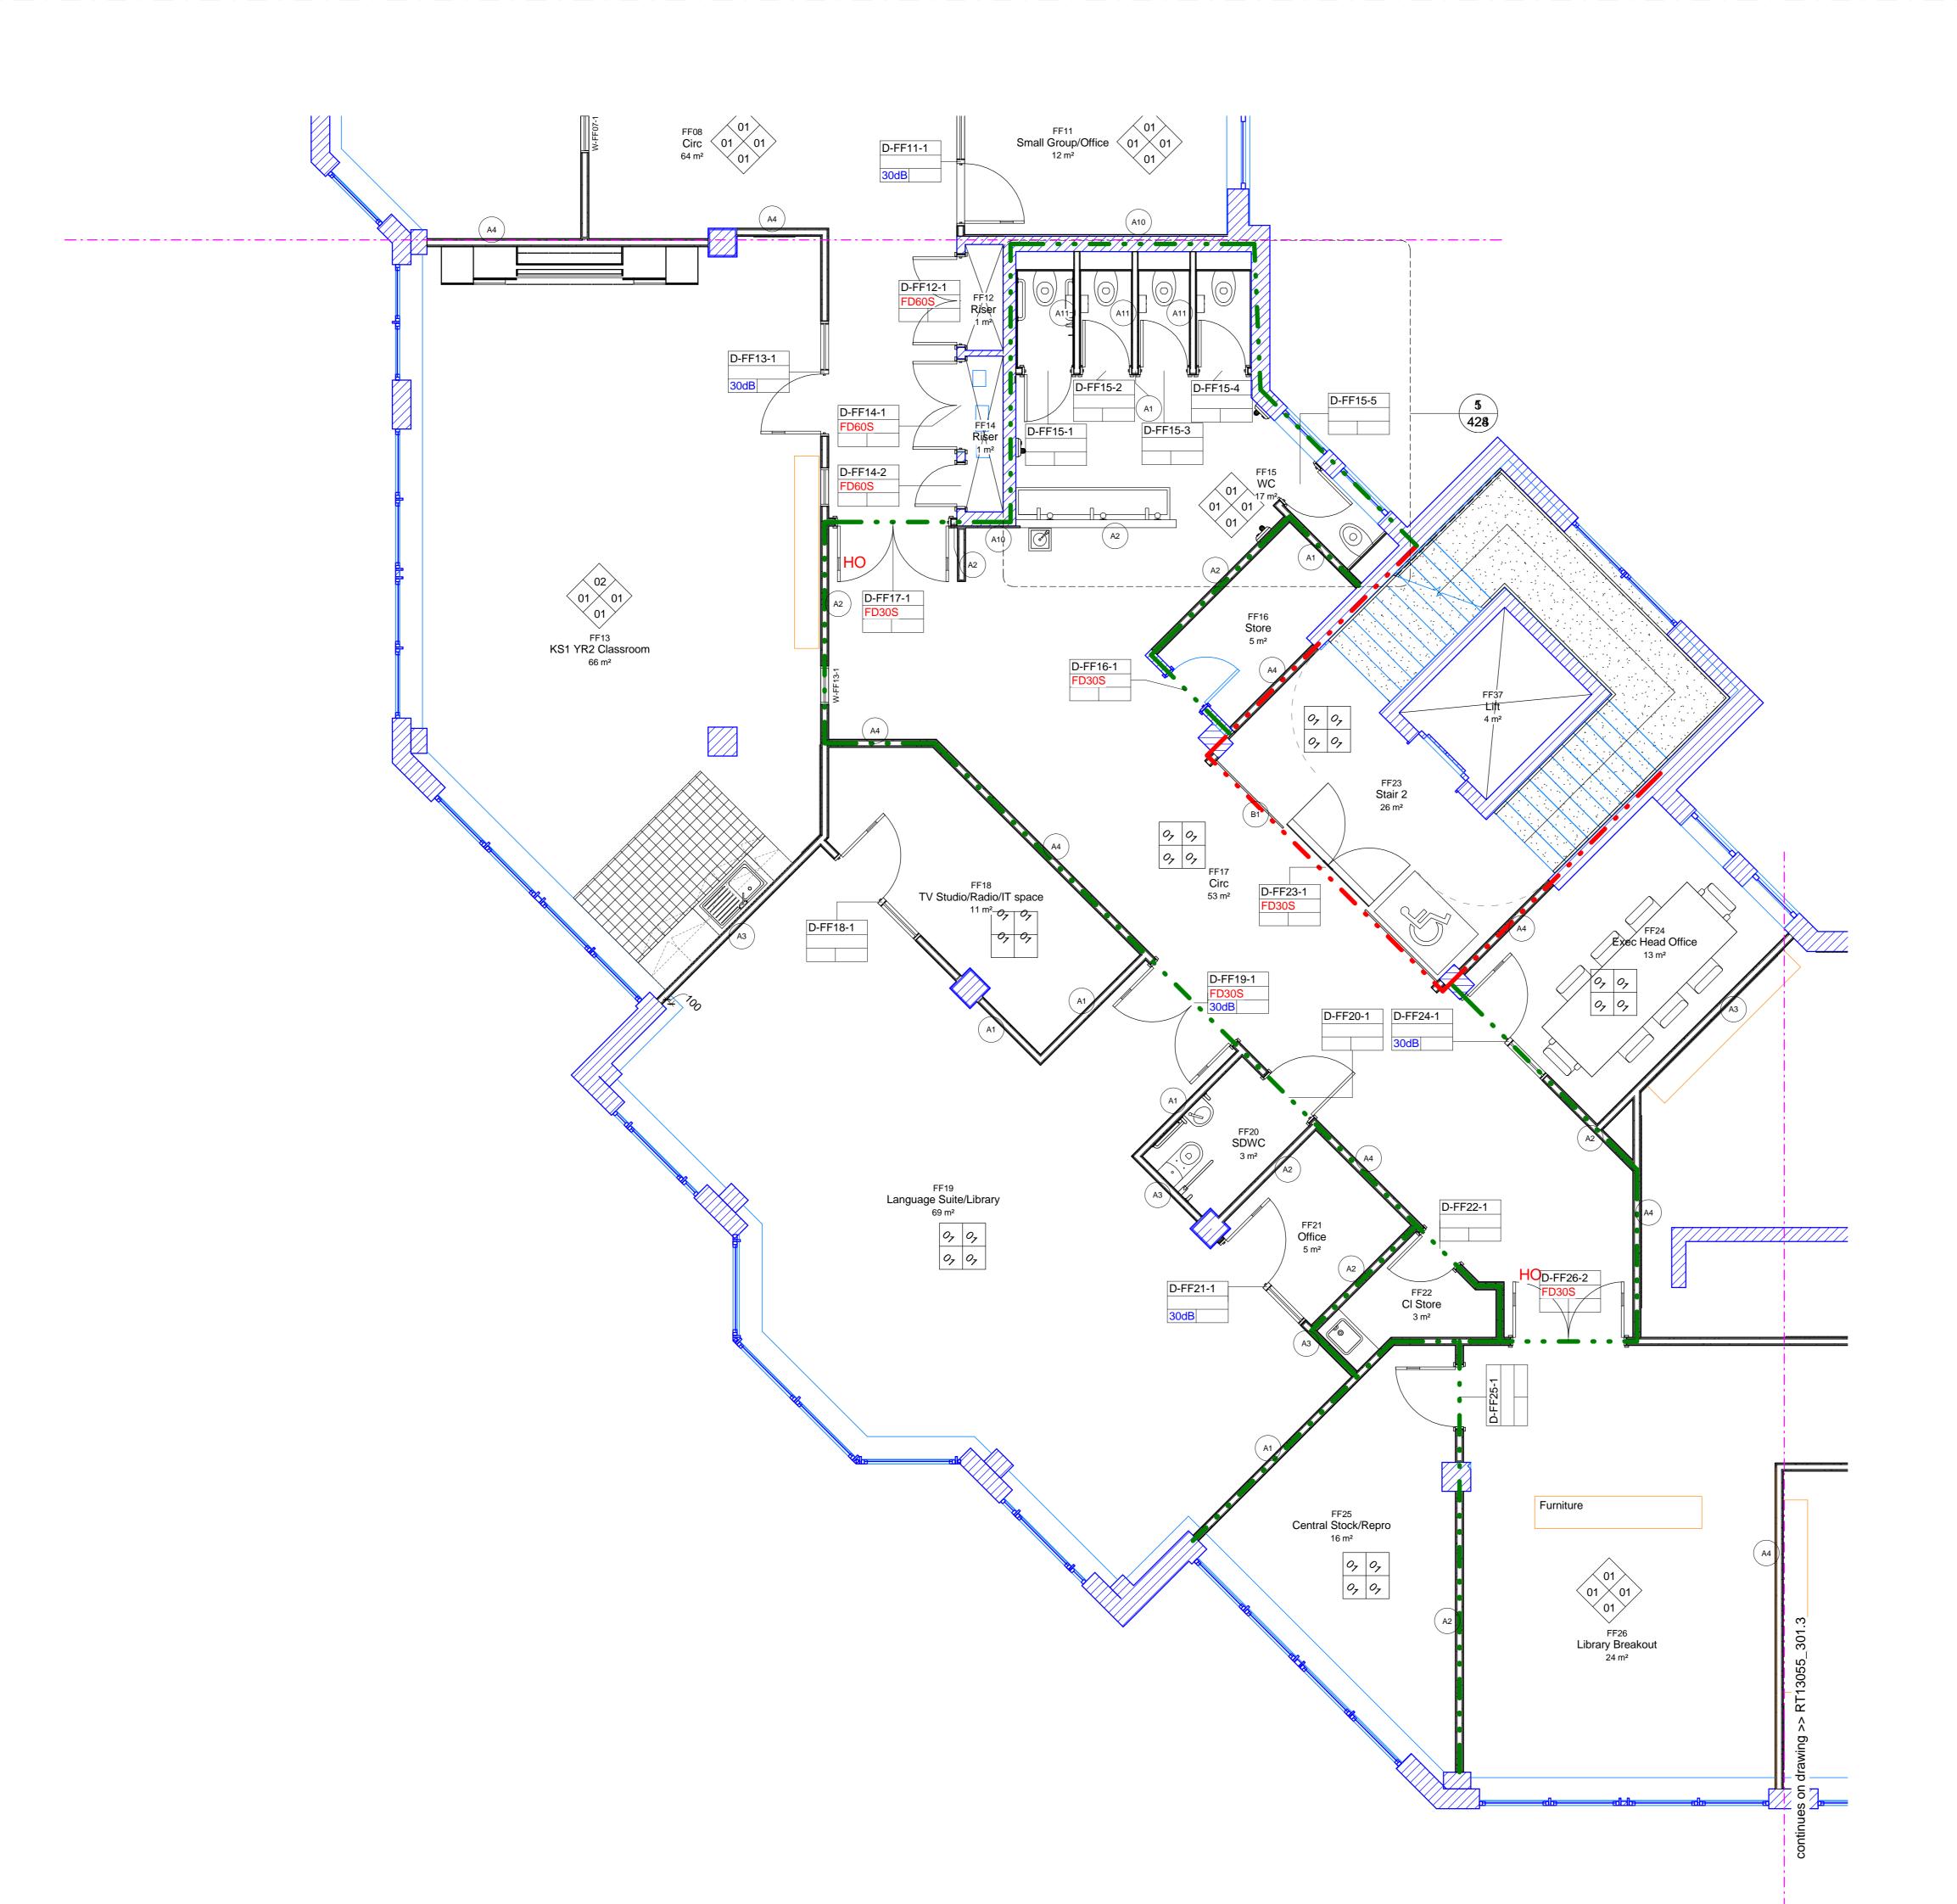

## FIRE RATING KEY:

## NOTES:

Please refer to DWG 453 - Partition Types for wall types

| P8   | GAs amended in line with Exova report 020915                          | 07/09/15 RS |
|------|-----------------------------------------------------------------------|-------------|
| P7   | GAs changed to 1:50 to add fire ratings, acoustic ratings, wall types | 26/08/15 PB |
| P6   | FF21/FF22 switched, FF15 WC added                                     | 29/07/15 PB |
| P5   | Classroom Layout & Room No. updated                                   | 23/07/15 PB |
| P4   | General Update                                                        | 13/07/15 PB |
| P3   | General Update                                                        | 01/06/15 PB |
| P2   | General Update                                                        | 30/06/15 PB |
| P1   | Initial Issue                                                         | 29/06/15 CH |
| REVI | SIONS                                                                 | DATE/DRAW   |