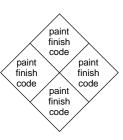

## FINISHES KEY:

01. Emulsion paint. Specification Reference M60/110 or M60/150 eggshell finish to corridors, stairs and main hall. Colour: Off White. Dulux 10BB 83/006

02. Emulsion paint. Specification Reference M60/110. Colour : Grey.