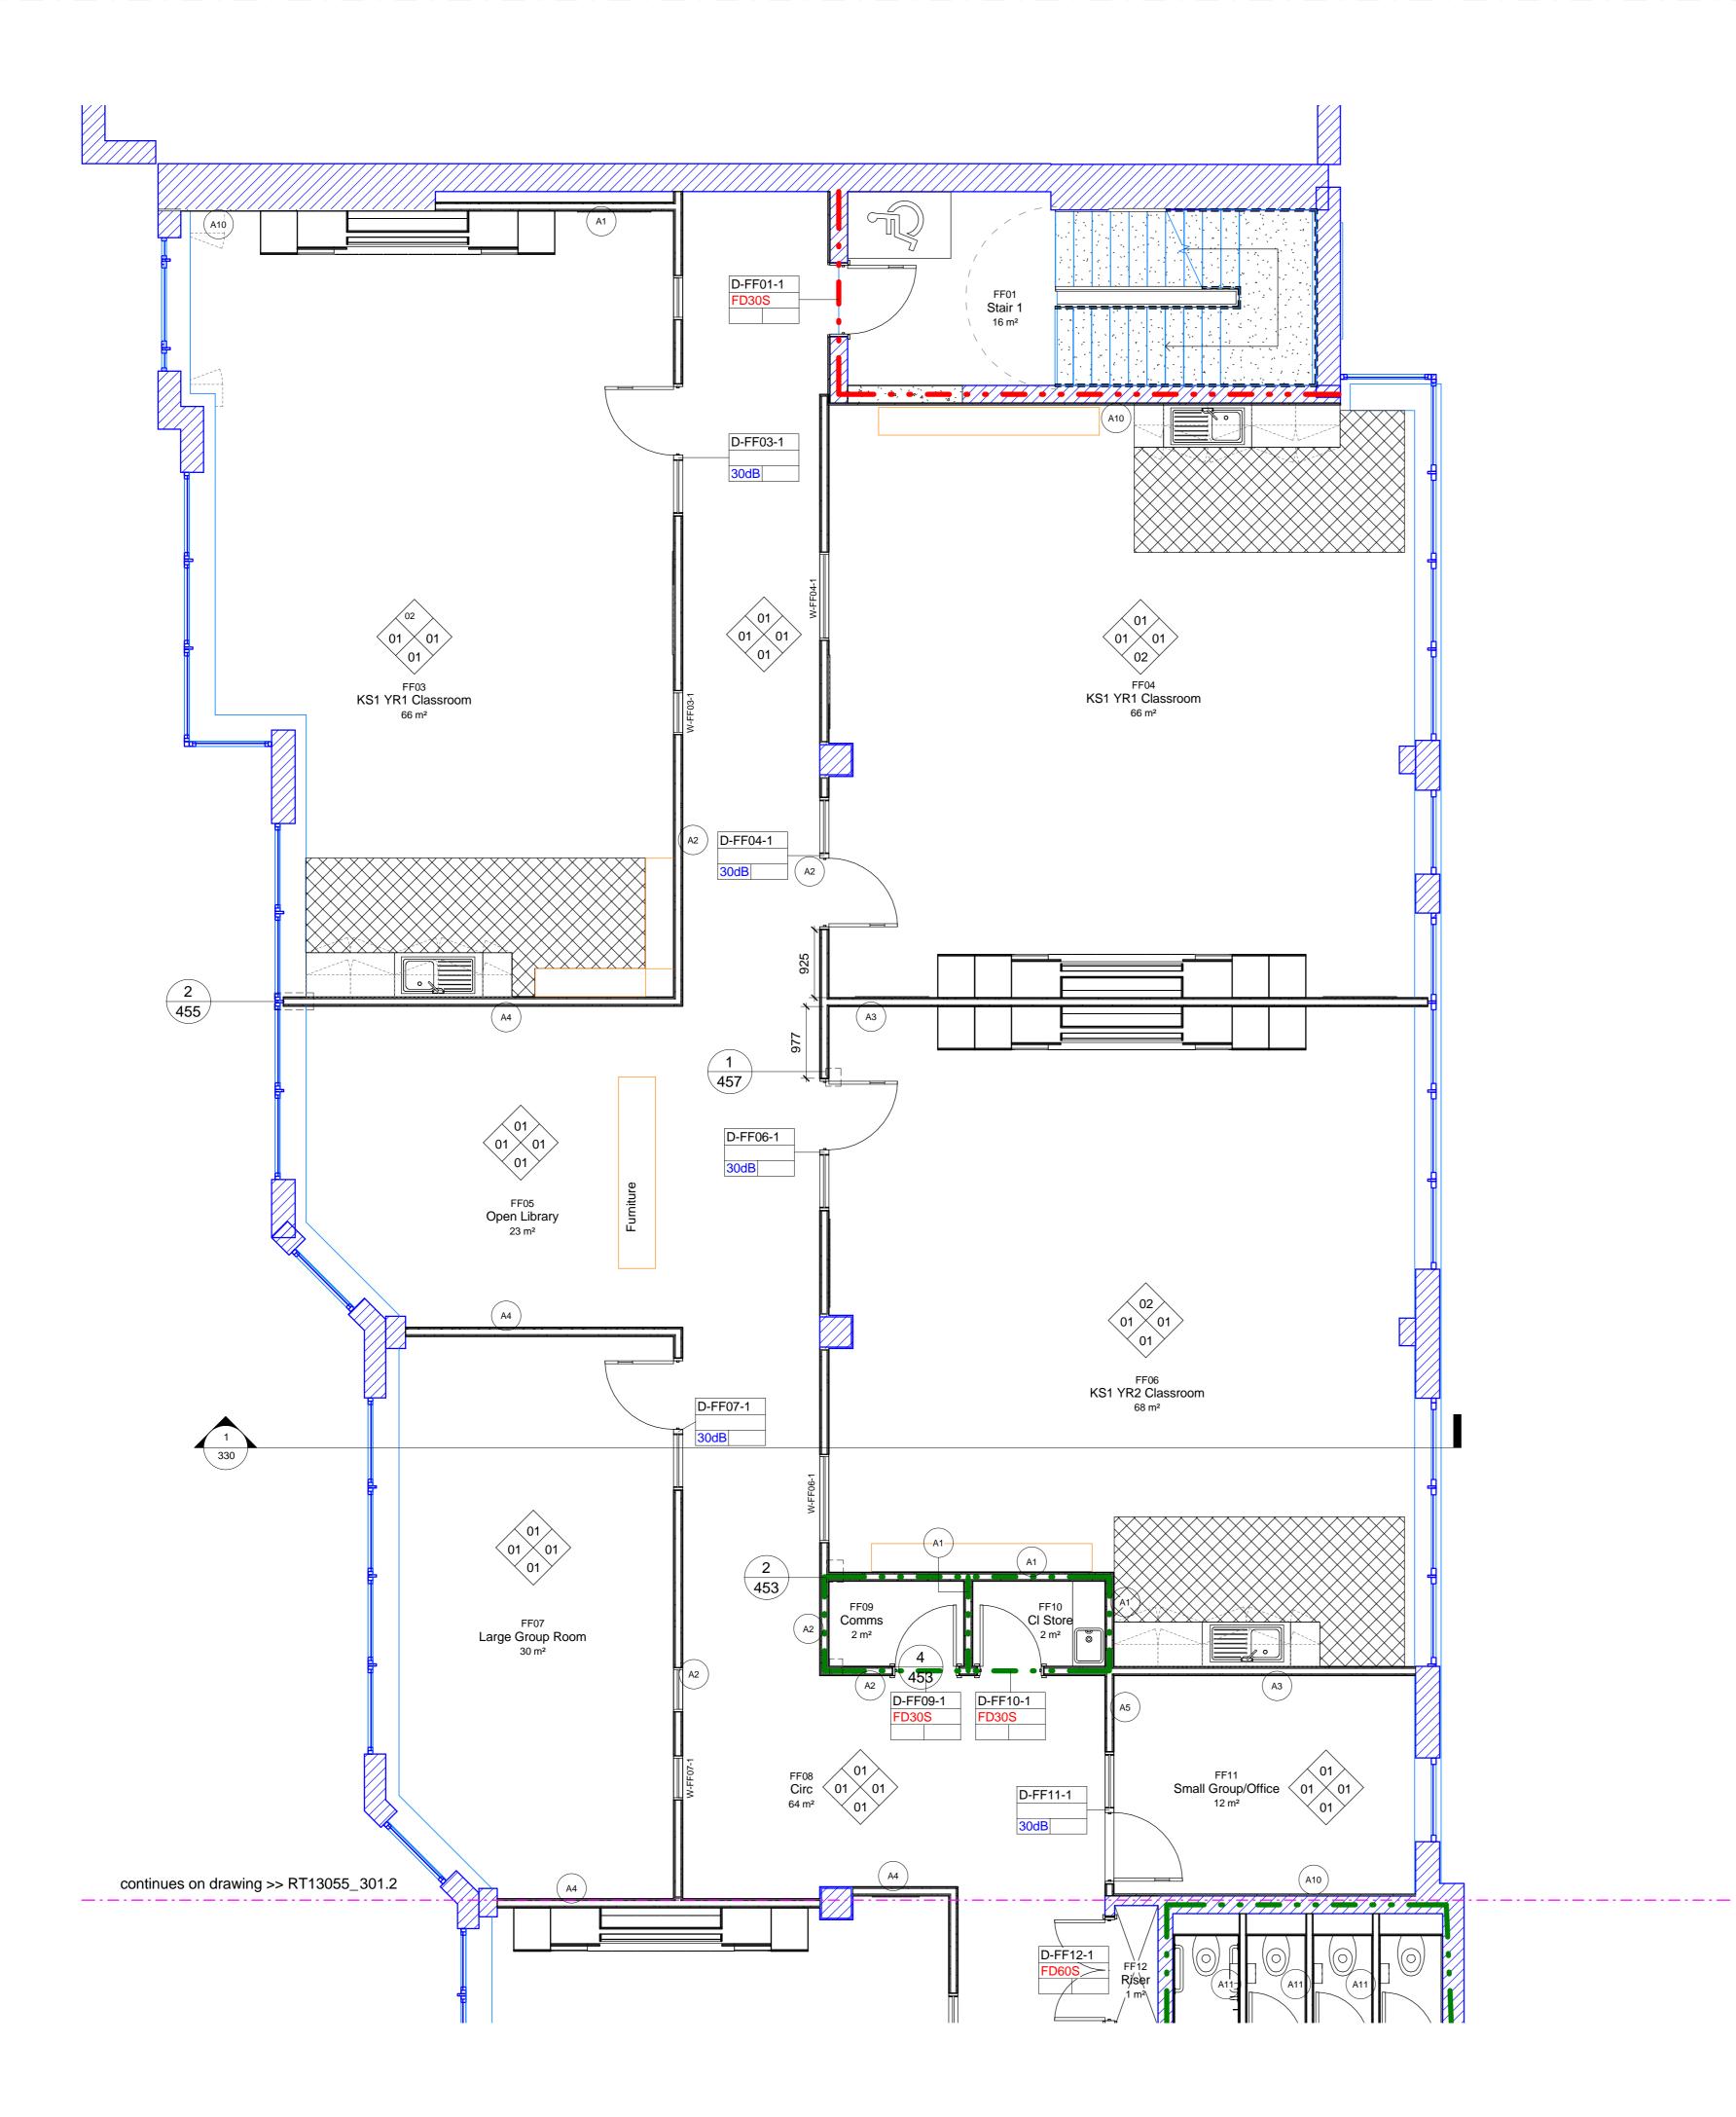

\_\_\_\_\_

KEYPLAN Rock PROJECT St Jerome School Station Road, Harrow Tow DRAWING TITLE GA Plan Insend Level 1 West DATE 26/06/15 drawn PB SCALE As indicated <sup>@ A1</sup> CHECK STATUS Proposed JOB NO. 15028 301.1 REVISION P8 DRAWING NO.