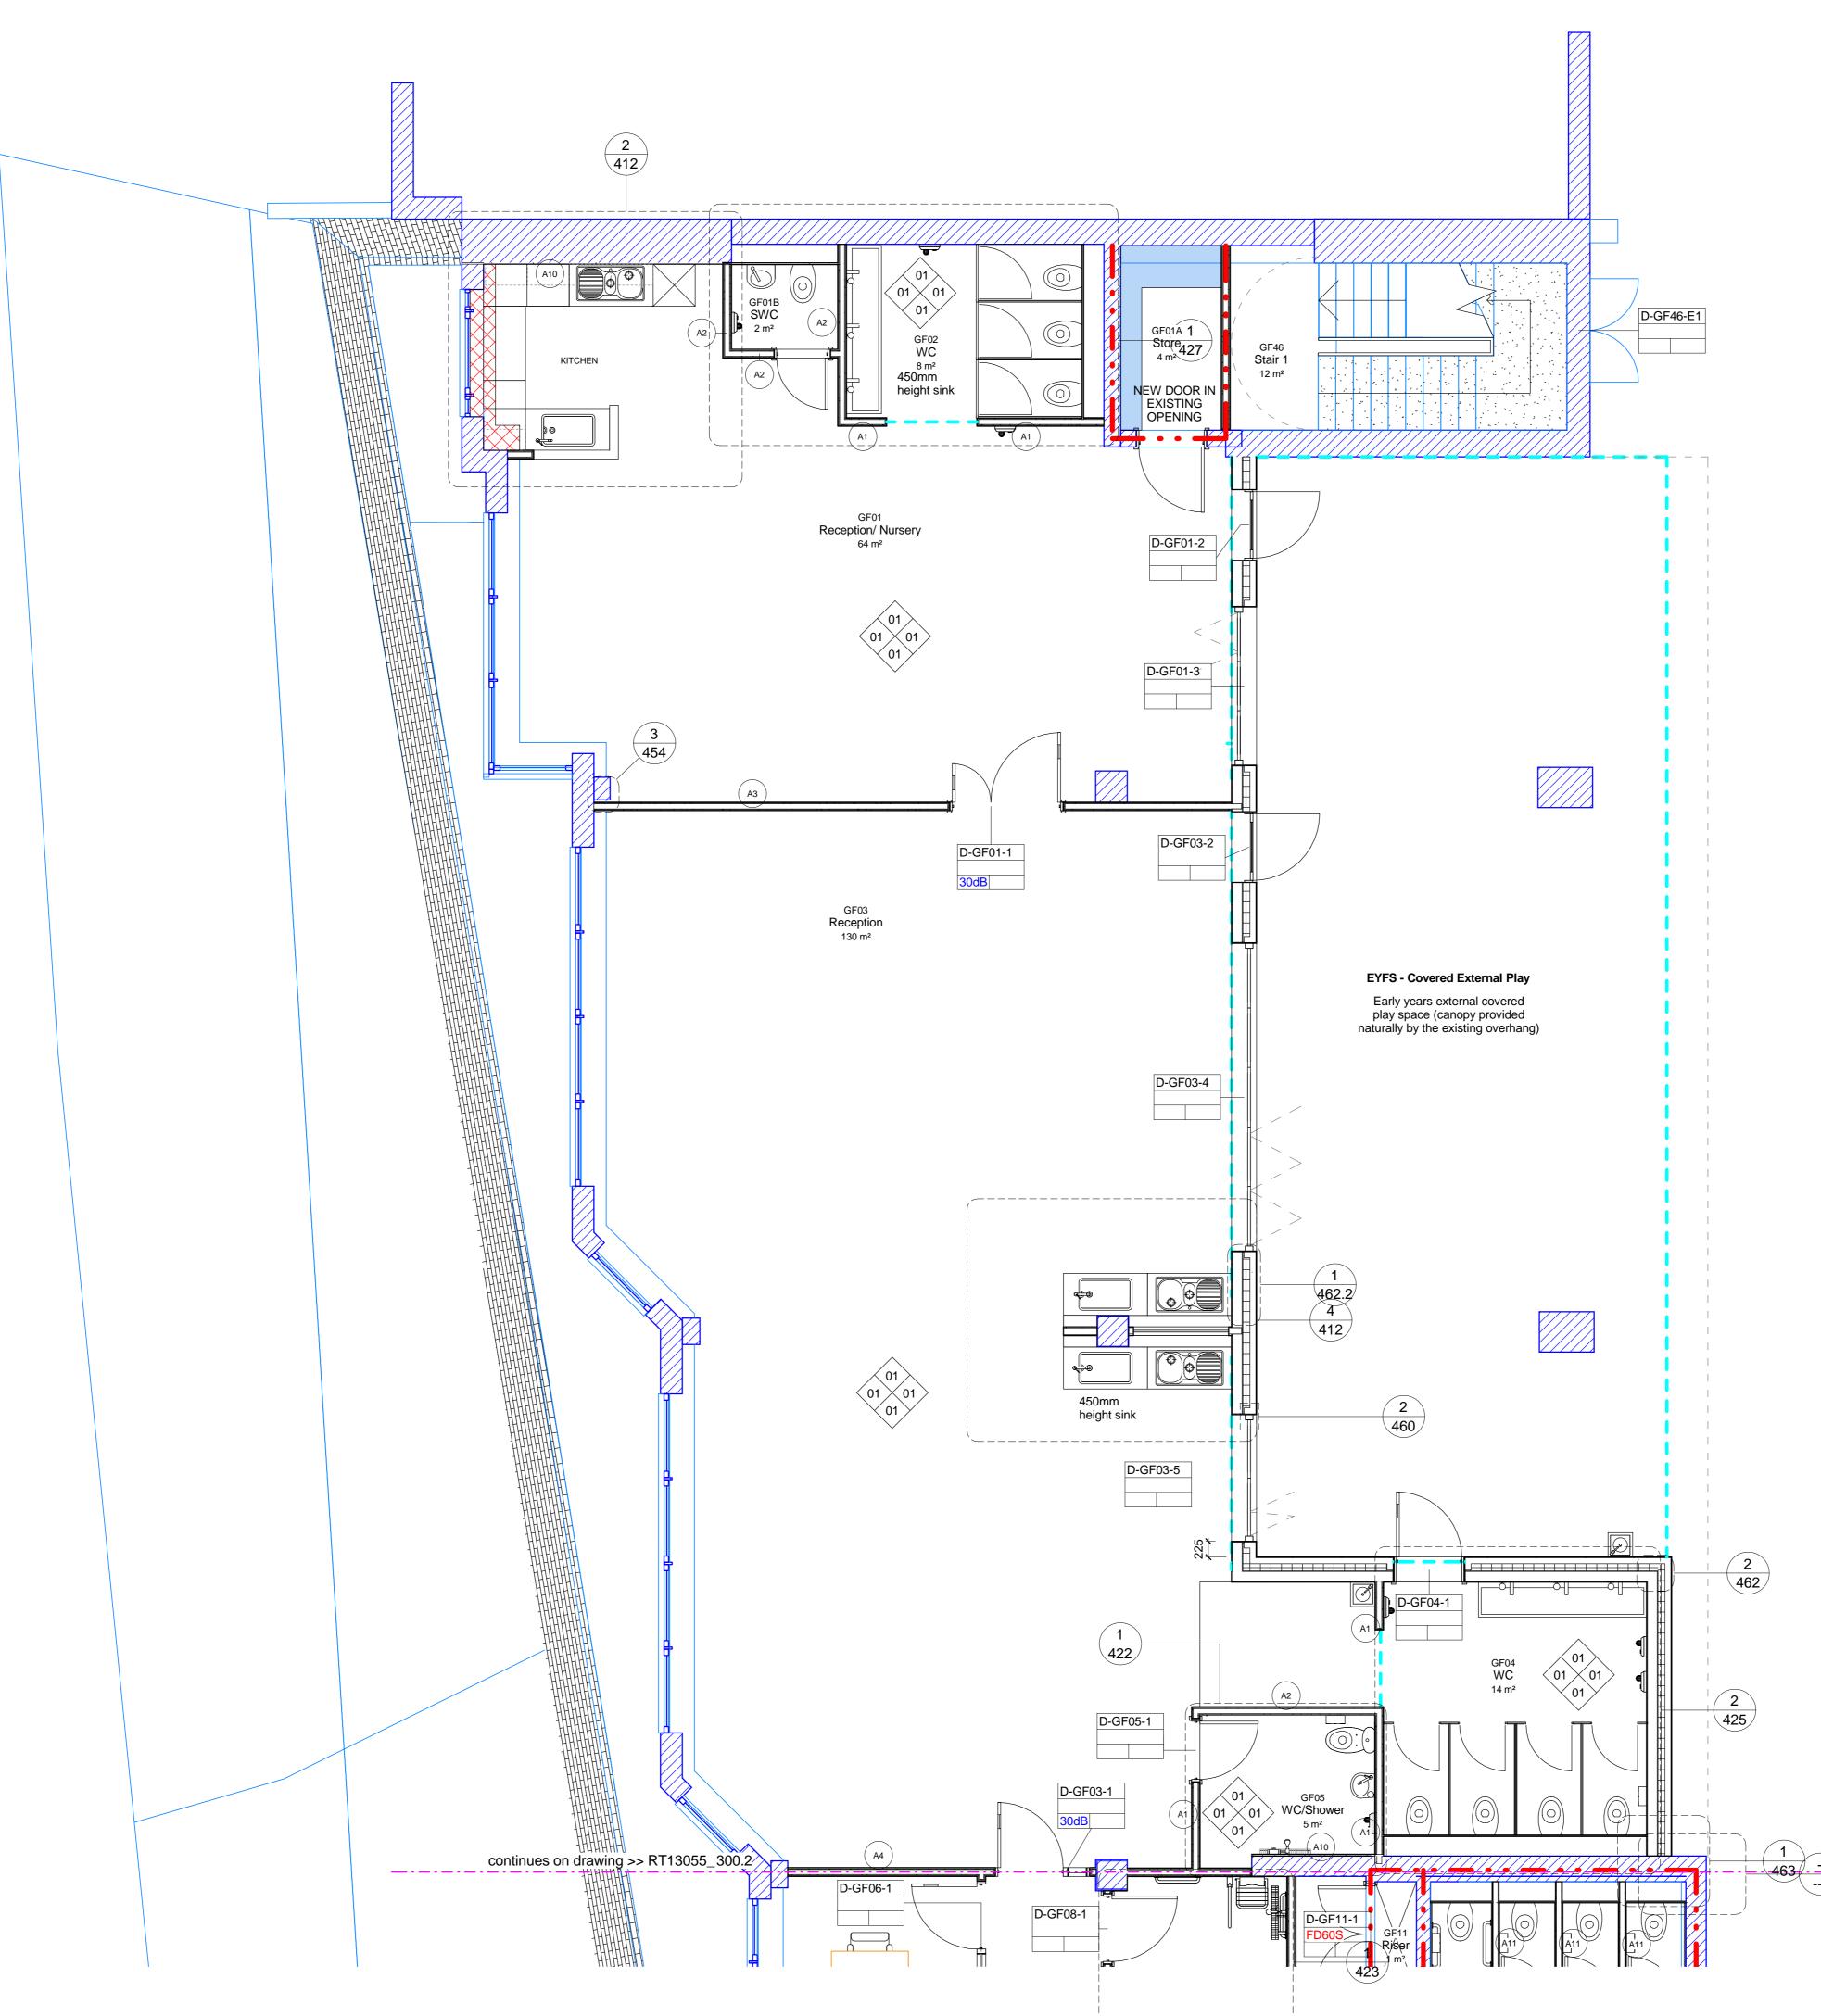

## NOTES:

Please refer to DWG 453 - Partition Types for wall types

| P12                              | Nursery Kitchen moved                                                                                                                                                             | 18/09/15 SB                                                                            |
|----------------------------------|-----------------------------------------------------------------------------------------------------------------------------------------------------------------------------------|----------------------------------------------------------------------------------------|
| P11                              | External Water Fountain Added                                                                                                                                                     | 15/09/15 SB                                                                            |
| P10<br>P9<br>P8                  | Nursery layout amended to avoid RC wall to Stair Core<br>GAs amended in line with Exova report 020915<br>GAs changed to 1:50 to add fire ratings, acoustic ratings, wall<br>types | 07/09/15 RS<br>07/09/15 RS<br>26/08/15 PB                                              |
| P7                               | Bin Store & GF9 location updated, GF01/GF03 sinks & external<br>doors updated                                                                                                     | 29/07/15 PB                                                                            |
| P6<br>P5<br>P4<br>P3<br>P2<br>P1 | Nursery updated & Room No. updated<br>General Update<br>Room Numbers Update<br>General Update<br>General Update<br>Initial Issue                                                  | 23/07/15 PB<br>13/07/15 PB<br>03/07/15 PB<br>01/06/15 PB<br>30/06/15 PB<br>29/06/15 PB |

KEYPLAN

REVISIONS

| PROJECT       | St Jerome Schoo                 | bl           |
|---------------|---------------------------------|--------------|
|               | Station Road, Ha                | rrow         |
| DRAWING TITLE | GA Plan                         |              |
|               | Level 0 West                    |              |
|               |                                 |              |
| DATE          | 26/06/15                        | drawn PB     |
| SCALE         | As<br>indicated <sup>@ A1</sup> | CHECK        |
| STATUS        | Proposed                        |              |
| JOB NO.       | 15028                           |              |
| DRAWING NO.   | 300.1                           | REVISION P12 |