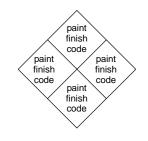

## FINISHES KEY:

01. Emulsion paint. Specification Reference M60/110 or M60/150 eggshell finish to corridors, stairs and main hall. Colour : Off White. Dulux 10BB 83/006

02. Emulsion paint. Specification Reference M60/110. Colour : Grey.