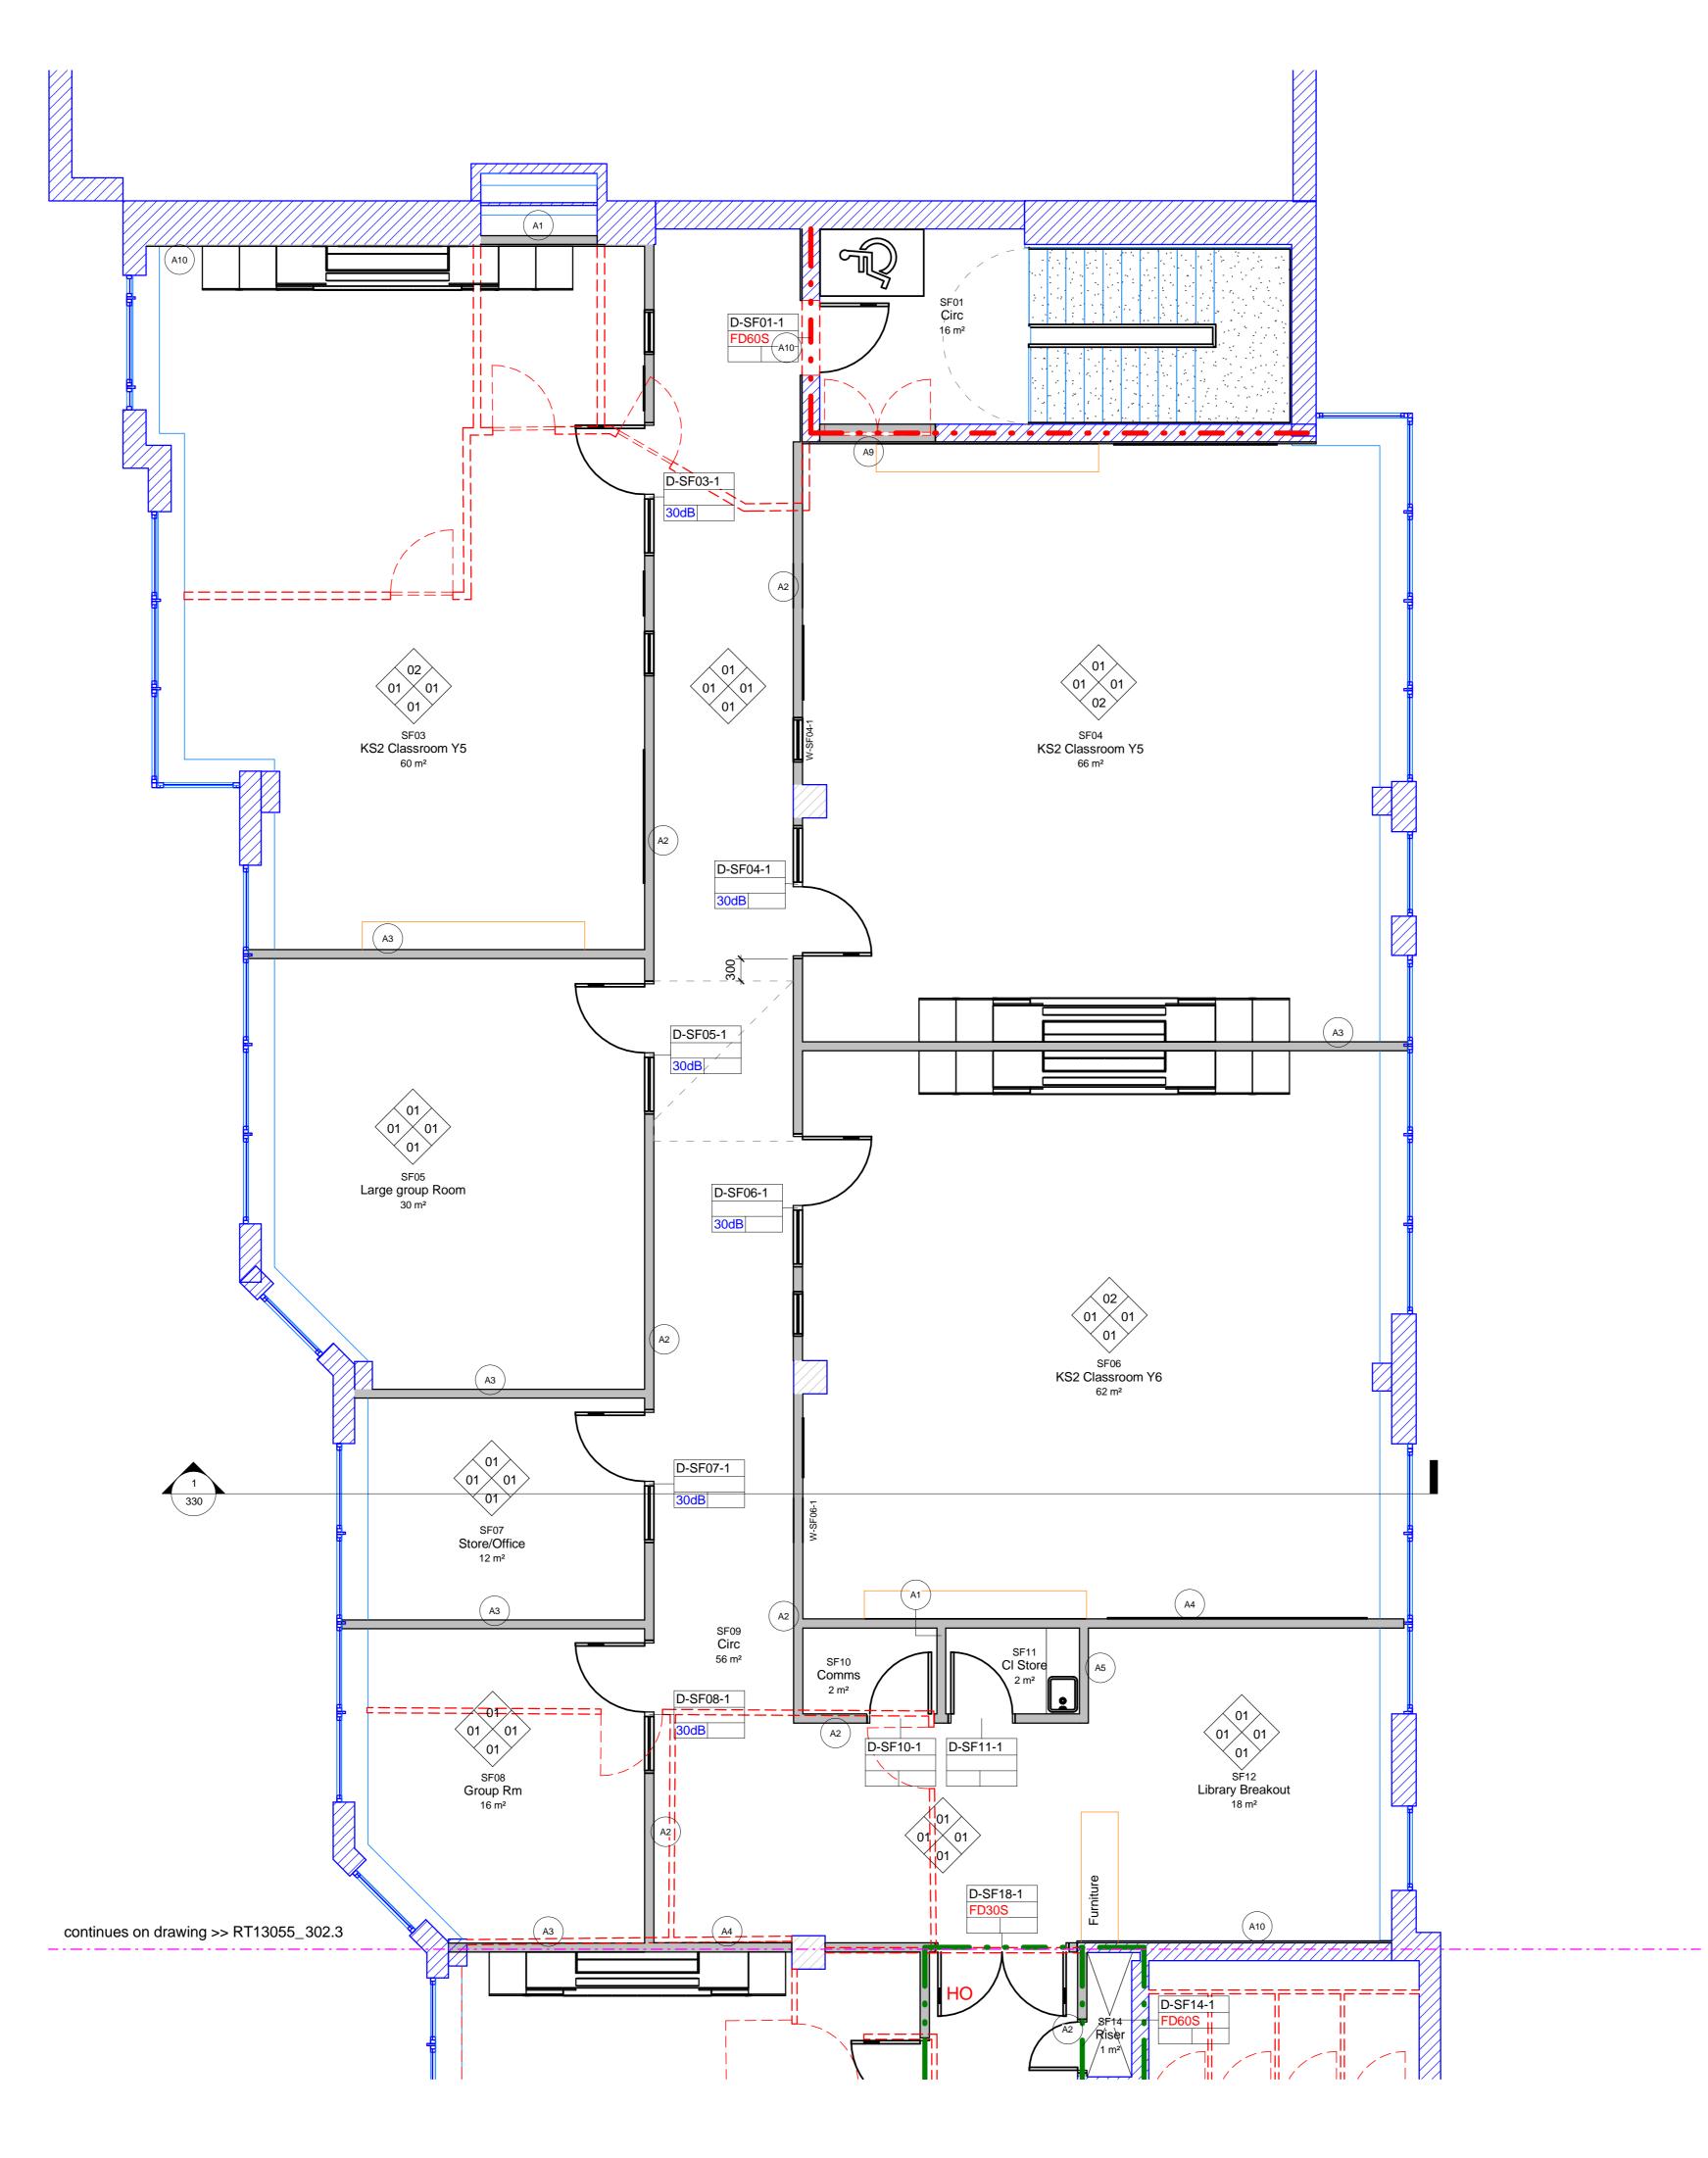

\_\_\_\_\_

| SETTING OUT - NOTE                            | FOR CONTRACTOR                                                                                           |                                                                                                                                                                                       |
|-----------------------------------------------|----------------------------------------------------------------------------------------------------------|---------------------------------------------------------------------------------------------------------------------------------------------------------------------------------------|
| CO-ORDINATES, ETC) IND<br>THE WORKS AND RECOR | ICATED ON THIS DRAWING FOR THE WHOL<br>D THE RESULTS ON A COPY OF THIS DRAW                              | TTING OUT INFORMATION (LEVELS, DIMENSIONS<br>E OF THE WORKS PRIOR TO COMMENCEMENT C<br>/ING. ROCK TOWNSEND SHALL BE NOTIFIED OF <i>F</i><br>THER INSTRUCTIONS ARE RECEIVED IN WRITING |
|                                               |                                                                                                          | Key:                                                                                                                                                                                  |
|                                               |                                                                                                          | Existing                                                                                                                                                                              |
|                                               |                                                                                                          | Demolishion                                                                                                                                                                           |
|                                               |                                                                                                          | New Construction                                                                                                                                                                      |
|                                               |                                                                                                          | Client Supply                                                                                                                                                                         |
| FINIS                                         | HES KEY:                                                                                                 |                                                                                                                                                                                       |
| M60/1<br>stairs                               | nulsion paint. Specification<br>10 or M60/150 eggshell<br>and main hall. Colour : C<br>83/006            | finish to corridors,                                                                                                                                                                  |
|                                               | nulsion paint. Specification<br>10. Colour : Grey.                                                       | on Reference                                                                                                                                                                          |
|                                               | paint<br>finish<br>code<br>paint<br>finish<br>code<br>paint<br>finish<br>code<br>paint<br>finish<br>code |                                                                                                                                                                                       |
| FIRI                                          | E RATING KEY :                                                                                           |                                                                                                                                                                                       |
| -                                             | <b>••• FD</b> 30                                                                                         | 0                                                                                                                                                                                     |
| -                                             | ➡ ● ● ━ FD60                                                                                             | 0                                                                                                                                                                                     |
|                                               | Casework remove                                                                                          | ed - Floor made good                                                                                                                                                                  |

## NOTES:

Please refer to DWG 453 - Partition Types for wall types

\_\_\_\_\_

| P8        | GAs amended in line with Exova report 020915                             | 07/09/15 RS |
|-----------|--------------------------------------------------------------------------|-------------|
| P7        | GAs changed to 1:50 to add fire ratings, acoustic ratings, wall<br>types | 26/08/15 PB |
| P6        | SF25 location updated & SF38 WC added                                    | 29/07/15 PB |
| P5        | Classroom Layout & Room No. updated                                      | 23/07/15 PB |
| P4        | General Update                                                           | 13/07/15 PB |
| P3        | General Update                                                           | 01/06/15 CH |
| P2        | General Update                                                           | 30/06/15 CH |
| P1        | Initial Issue                                                            | 29/06/15 CH |
|           |                                                                          |             |
| REVISIONS |                                                                          | DATE/DRAWN  |
|           |                                                                          |             |

| KEY                                                                                       | PLAN          |                                 |             |       |
|-------------------------------------------------------------------------------------------|---------------|---------------------------------|-------------|-------|
| The Old School, Exton Street, London. SE1 8UE T   020 7261 9577<br>www.rocktownsend.co.uk | PROJECT       | St Jerome School                |             | Roc   |
|                                                                                           |               | Station Road, Harr              | ΌW          | ;k To |
|                                                                                           | DRAWING TITLE |                                 |             | wns   |
|                                                                                           |               | Level 2 West                    |             | end   |
|                                                                                           |               |                                 |             |       |
|                                                                                           | DATE          | 17/08/15                        | drawn PB    |       |
|                                                                                           | SCALE         | As<br>indicated <sup>@ A1</sup> | CHECK       |       |
|                                                                                           | STATUS        | Proposed                        |             |       |
|                                                                                           | JOB NO.       | 15028                           |             |       |
|                                                                                           | DRAWING NO.   | 302.1                           | REVISION P8 |       |
|                                                                                           |               |                                 |             |       |